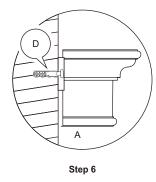

(A) 1x Shelf

2 x Wall Brackets Located on Backside of Product

(C) 2x Fischer Plugs

D 2x Screws

Step 3

Always use the proper tools during assembly. Follow the assembly steps in order. DO NOT skip any steps. Be sure to check all packing materials carefully for assembly hardware. If any parts are missing, contact the retailer from which you purchased the product to obtain any missing parts. DO NOT USE SUBSTITUTE PARTS. During assembly tighten screws first by hand. Once all screws are in place use the tool provided to tighten. Periodically check to ensure that all hardware (bolts, screws, etc.) are tight. DO NOT stand on the product during assembly. Where assembly instructions state that assembly requires two or more people, DO NOT attempt to assemble by yourself as there is a risk of injury.