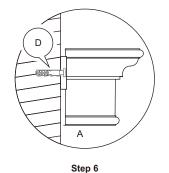

Step 5

Always use the proper tools during assembly. Follow the assembly steps in order. DO NOT skip any steps. Be sure to check all packing materials carefully for assembly hardware. If any parts are missing, contact the retailer from which you purchased the product to obtain any missing parts. DO NOT USE SUBSTITUTE PARTS. During assembly tighten screws first by hand. Once all screws are in place use the tool provided to tighten. Periodically check to ensure that all hardware (bolts, screws, etc.) are tight. DO NOT stand on the product during assembly. Where assembly instructions state that assembly requires two or more people, DO NOT attempt to assemble by yourself as there is a risk of injury.