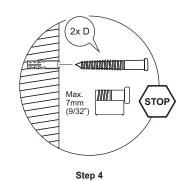

## HALIFAX MINDI

## NOVASOLO.COM

## **HALIFAX MINDI** ASSEMBLY INSTRUCTIONS

D164BW, D165BW & D166BW

NOVASOLO.COM

ASSEMBLY INSTRUCTIONS D164BW, D165BW & D166BW



(A) 1x Shelf

B 2 x Wall Brackets Located on Backside of Product



C 2x Fischer Plugs





2x

Step 1

2x D

Max.

7mm

(9/32")

Step 4







D 2x Screws



(A) 1x Shelf



2 x Wall Brackets Located on Backside of Product



(C) 2x Fischer Plugs



D 2x Screws











Step 3



Always use the proper tools during assembly. Follow the assembly steps in order. DO NOT skip any steps. Be sure to check all packing materials carefully for assembly hardware. If any parts are missing, contact the retailer from which you purchased the product to obtain any missing parts. DO NOT USE SUBSTITUTE PARTS. During assembly tighten screws first by hand. Once all screws are in place use the tool provided to tighten. Periodically check to ensure that all hardware (bolts, screws, etc.) are tight. DO NOT stand on the product during assembly. Where assembly instructions state that assembly requires two or more people, DO NOT attempt to assemble by yourself as there is a risk of injury.

Step 5



Always use the proper tools during assembly. Follow the assembly steps in o