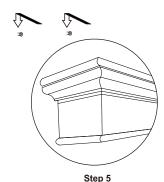

Step 5

Always use the proper tools during assembly. Follow the assembly steps in order. DO NOT skip any steps. Be sure to check all packing materials carefully for assembly hardware. If any parts are missing, contact the retailer from which you purchased the product to obtain any missing parts. DO NOT USE SUBSTITUTE PARTS. During assembly tighten screws first by hand. Once all screws are in place use the tool provided to tighten. Periodically check to ensure that all hardware (bolts, screws, etc.) are tight. DO NOT stand on the product during assembly. Where assembly instructions state that assembly requires two or more people, DO NOT attempt to assemble by yourself as there is a risk of injury.