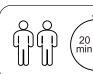

(A) 1x Shelf

2 x Wall Brackets Located on Backside of Product

(C) 2x Fischer Plugs

D 2x Screws

Step 3

Always use the proper tools during assembly. Follow the assembly steps in order. DO NOT skip any steps. Be sure to check all packing materials carefully for assembly hardware. If any parts are missing, contact the retailer from which you purchased the product to obtain any missing parts. DO NOT USE SUBSTITUTE PARTS. During assembly tighten screws first by hand. Once all screws are in place use the tool provided to tighten. Periodically check to ensure that all hardware (bolts, screws, etc.) are tight. DO NOT stand on the product during assembly. Where assembly instructions state that assembly requires two or more people, DO NOT attempt to assemble by yourself as there is a risk of injury.

Step 5

Always use the proper tools during assembly. Follow the assembly steps in order. DO NOT skip any steps. Be sure to check all packing materials carefully for assembly hardware. If any parts are missing, contact the retailer from which you purchased the product to obtain any missing parts. DO NOT USE SUBSTITUTE PARTS. During assembly tighten screws first by hand. Once all screws are in place use the tool provided to tighten. Periodically check to ensure that all hardware (bolts, screws, etc.) are tight. DO NOT stand on the product during assembly. Where assembly instructions state that assembly requires two or more people, DO NOT attempt to assemble by yourself as there is a risk of injury.