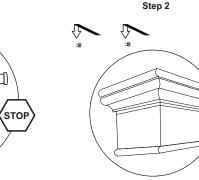

(A) 1x Shelf

2 x Wall Brackets Located on Backside of Product

(C) 2x Fischer Plugs

D 2x Screws

Step 3

Always use the proper tools during assembly. Follow the assembly steps in order. DO NOT skip any steps. Be sure to check all packing materials carefully for assembly hardware. If any parts are missing, contact the retailer from which you purchased the product to obtain any missing parts. DO NOT USE SUBSTITUTE PARTS. During assembly tighten screws first by hand. Once all screws are in place use the tool provided to tighten. Periodically check to ensure that all hardware (bolts, screws, etc.) are tight. DO NOT stand on the product during assembly. Where assembly instructions state that assembly requires two or more people, DO NOT attempt to assemble by yourself as there is a risk of injury.