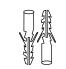

## **HALIFAX MINDI** ASSEMBLY INSTRUCTIONS

D164BW, D165BW & D166BW

NOVASOLO.COM

ASSEMBLY INSTRUCTIONS D164BW, D165BW & D166BW

(A) 1x Shelf

B 2 x Wall Brackets Located on Backside of Product

C 2x Fischer Plugs

(A) 1x Shelf

2 x Wall Brackets Located on Backside of Product

(C) 2x Fischer Plugs

D 2x Screws

Step 3

Always use the proper tools during assembly. Follow the assembly steps in order. DO NOT skip any steps. Be sure to check all packing materials carefully for assembly hardware. If any parts are missing, contact the retailer from which you purchased the product to obtain any missing parts. DO NOT USE SUBSTITUTE PARTS. During assembly tighten screws first by hand. Once all screws are in place use the tool provided to tighten. Periodically check to ensure that all hardware (bolts, screws, etc.) are tight. DO NOT stand on the product during assembly. Where assembly instructions state that assembly requires two or more people, DO NOT attempt to assemble by yourself as there is a risk of injury.