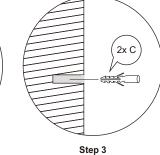

## **HALIFAX MINDI** ASSEMBLY INSTRUCTIONS

D164BW, D165BW & D166BW

NOVASOLO.COM

ASSEMBLY INSTRUCTIONS D164BW, D165BW & D166BW

(A) 1x Shelf

B 2 x Wall Brackets Located on Backside of Product

C 2x Fischer Plugs

(A) 1x Shelf

2 x Wall Brackets Located on Backside of Product

(C) 2x Fischer Plugs

D 2x Screws

Step 3

Always use the proper tools during assembly. Follow the assembly steps in order. DO NOT skip any steps. Be sure to check all packing materials carefully for assembly hardware. If any parts are missing, contact the retailer from which you purchased the product to obtain any missing parts. DO NOT USE SUBSTITUTE PARTS. During assembly tighten screws first by hand. Once all screws are in place use the tool provided to tighten. Periodically check to ensure that all hardware (bolts, screws, etc.) are tight. DO NOT stand on the product during assembly. Where assembly instructions state that assembly requires two or more people, DO NOT attempt to assemble by yourself as there is a risk of injury.