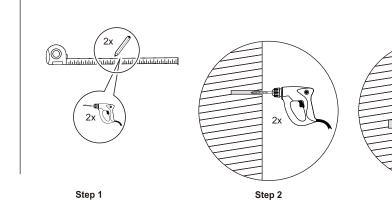

2x

Step 1

2x D

Max.

7mm

(9/32")

Step 4

D 2x Screws

(A) 1x Shelf

2 x Wall Brackets Located on Backside of Product

(C) 2x Fischer Plugs

D 2x Screws

Step 3

Always use the proper tools during assembly. Follow the assembly steps in order. DO NOT skip any steps. Be sure to check all packing materials carefully for assembly hardware. If any parts are missing, contact the retailer from which you purchased the product to obtain any missing parts. DO NOT USE SUBSTITUTE PARTS. During assembly tighten screws first by hand. Once all screws are in place use the tool provided to tighten. Periodically check to ensure that all hardware (bolts, screws, etc.) are tight. DO NOT stand on the product during assembly. Where assembly instructions state that assembly requires two or more people, DO NOT attempt to assemble by yourself as there is a risk of injury.