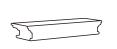

## **HALIFAX MINDI** ASSEMBLY INSTRUCTIONS

D164BW, D165BW & D166BW

NOVASOLO.COM

ASSEMBLY INSTRUCTIONS D164BW, D165BW & D166BW

(A) 1x Shelf

B 2 x Wall Brackets Located on Backside of Product

C 2x Fischer Plugs

(A) 1x Shelf

2 x Wall Brackets Located on Backside of Product

(C) 2x Fischer Plugs

D 2x Screws

Step 3

Always use the proper tools during assembly. Follow the assembly steps in order. DO NOT skip any steps. Be sure to check all packing materials carefully for assembly hardware. If any parts are missing, contact the retailer from which you purchased the product to obtain any missing parts. DO NOT USE SUBSTITUTE PARTS. During assembly tighten screws first by hand. Once all screws are in place use the tool provided to tighten. Periodically check to ensure that all hardware (bolts, screws, etc.) are tight. DO NOT stand on the product during assembly. Where assembly instructions state that assembly requires two or more people, DO NOT attempt to assemble by yourself as there is a risk of injury.