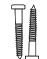

## HALIFAX MINDI

## NOVASOLO.COM

## **HALIFAX MINDI** ASSEMBLY INSTRUCTIONS

D164BW, D165BW & D166BW

NOVASOLO.COM

ASSEMBLY INSTRUCTIONS D164BW, D165BW & D166BW



(A) 1x Shelf

B 2 x Wall Brackets Located on Backside of Product



C 2x Fischer Plugs





2x

Step 1

2x D

Max.

7mm

(9/32")

Step 4







D 2x Screws



(A) 1x Shelf



2 x Wall Brackets Located on Backside of Product



(C) 2x Fischer Plugs



D 2x Screws











Step 3



Always use the proper tools during assembly. Follow the assembly steps in order. DO NOT skip any steps. Be sure to check all packing materials carefully for assembly hardware. If any parts are missing, contact the retailer from which you purchased the product to obtain any missing parts. DO NOT USE SUBSTITUTE PARTS. During assembly tighten screws first by hand. Once all screws are in place use the tool provided to tighten. Periodically check to ensure that all hardware (bolts, screws, etc.) are tight. DO NOT stand on the product during assembly. Where assembly instructions state that assembly requ